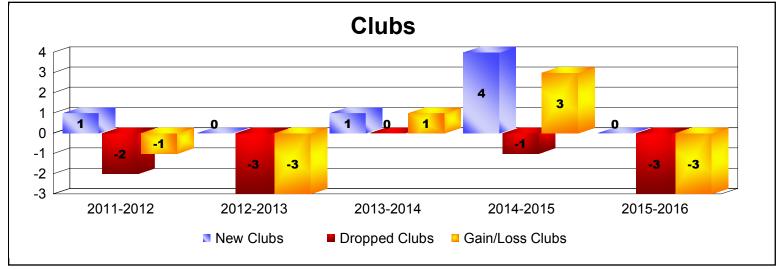

District 21 C

As of June 2016 Cumulative

| Year      | New<br>Clubs | Dropped<br>Clubs | Gain/<br>Loss<br>Clubs | New<br>Members | Charter<br>Members | Reinstate<br>Members | Transfer<br>Members | Total<br>Member<br>Added | Total<br>Members<br>Dropped | Gain/<br>Loss<br>Members |
|-----------|--------------|------------------|------------------------|----------------|--------------------|----------------------|---------------------|--------------------------|-----------------------------|--------------------------|
| 2011-2012 | 1            | -2               | -1                     | 115            | 28                 | 21                   | 12                  | 176                      | -289                        | -113                     |
| 2012-2013 | 0            | -3               | -3                     | 128            | 2                  | 18                   | 13                  | 161                      | -256                        | -95                      |
| 2013-2014 | 1            | 0                | 1                      | 155            | 33                 | 24                   | 12                  | 224                      | -146                        | 78                       |
| 2014-2015 | 4            | -1               | 3                      | 137            | 110                | 12                   | 14                  | 273                      | -221                        | 52                       |
| 2015-2016 | 0            | -3               | -3                     | 179            | 22                 | 21                   | 14                  | 236                      | -279                        | -43                      |
| Average   | 1            | -2               | -1                     | 143            | 39                 | 19                   | 13                  | 214                      | -238                        | -24                      |