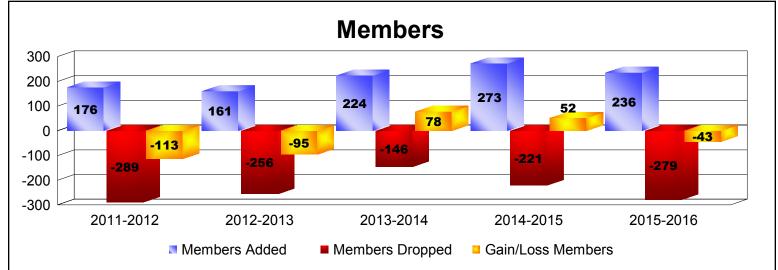

District 21 C

As of June 2016 Cumulative

| Year      | New<br>Clubs | Dropped<br>Clubs | Gain/<br>Loss<br>Clubs | New<br>Members | Charter<br>Members | Reinstate<br>Members | Transfer<br>Members | Total<br>Member<br>Added | Total<br>Members<br>Dropped | Gain/<br>Loss<br>Members |
|-----------|--------------|------------------|------------------------|----------------|--------------------|----------------------|---------------------|--------------------------|-----------------------------|--------------------------|
| 2011-2012 | 1            | -2               | -1                     | 115            | 28                 | 21                   | 12                  | 176                      | -289                        | -113                     |
| 2012-2013 | 0            | -3               | -3                     | 128            | 2                  | 18                   | 13                  | 161                      | -256                        | -95                      |
| 2013-2014 | 1            | 0                | 1                      | 155            | 33                 | 24                   | 12                  | 224                      | -146                        | 78                       |
| 2014-2015 | 4            | -1               | 3                      | 137            | 110                | 12                   | 14                  | 273                      | -221                        | 52                       |
| 2015-2016 | 0            | -3               | -3                     | 179            | 22                 | 21                   | 14                  | 236                      | -279                        | -43                      |
| Average   | 1            | -2               | -1                     | 143            | 39                 | 19                   | 13                  | 214                      | -238                        | -24                      |